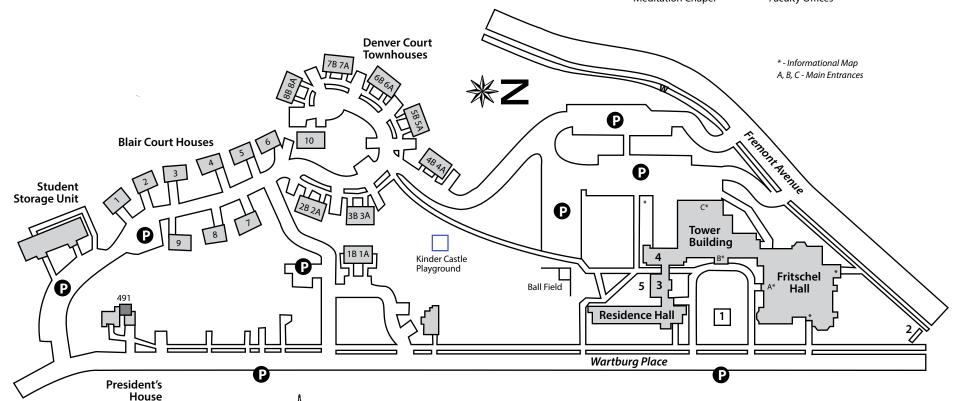

# Wartburg Theological Seminary CAMPUS MAP 1 Martin Links

- Statue
- 2. Wartburg Sign
- Afton Lounge (first floor)
- Mendota Guest Housing
- 5. Labyrinth

101 - Classroom

**Guest Rooms** 

# Afton

Student Lounge **Residence Hall** 

102 - Academic Dean 102 - Registrar

**Business Office** Development

> Information Technology Luther Room

> > **Smith Seminar Room** Third Floor:

301 - Classroom Meditation Chapel

**Tower Building** 

Maintenence Shop

Weiblen Commons

President's Dining Room

211 - Conference Room

Basement:

First Floor:

Chapel

Kitchen

Refectory

Second Floor:

# **Fritschel Hall**

Basement:

Museum Mail Room

G8, G13, G14 - Classrooms

First Floor:

101 - President's Office

103 - Admissions, Financial Aid, **Student Services** 

111 - Contexual Education

113 - Classroom

114 - Fritschel Lounge

Library

Auditorium

Second Floor:

**Faculty Offices** 

206, 207, 208 - Classrooms

Third Floor:

**Faculty Offices** 