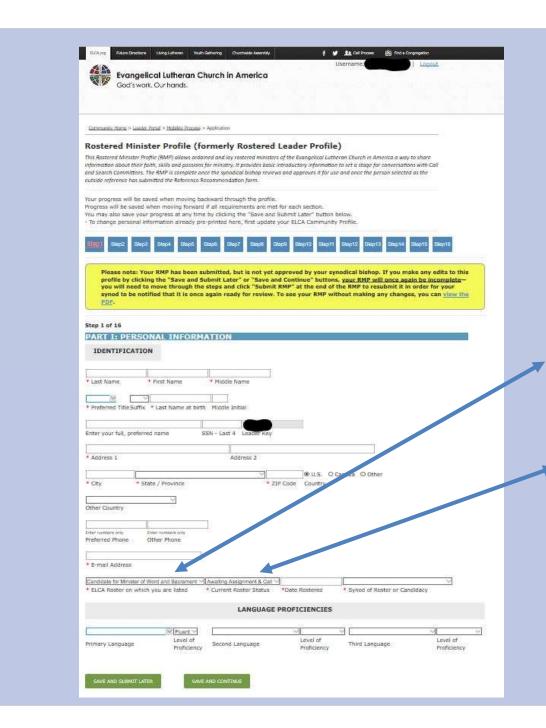

### • Assignment Forms: Form ABC & Form RMP

- ABC is basic information you provide and is used by synod office and ELCA staff to process your assignment.
- RMP is your Rostered Minister Profile and is a resume for the call committee. Synod staff and ELCA assignment staff also see your RMP.
- Restriction refers to a candidate's need to restrict geographically where they are available for call
- Administrative Assignment-a bishop requests assignment at a time other than spring and fall assignment consultations **Evangelical Lutheran Church in America**