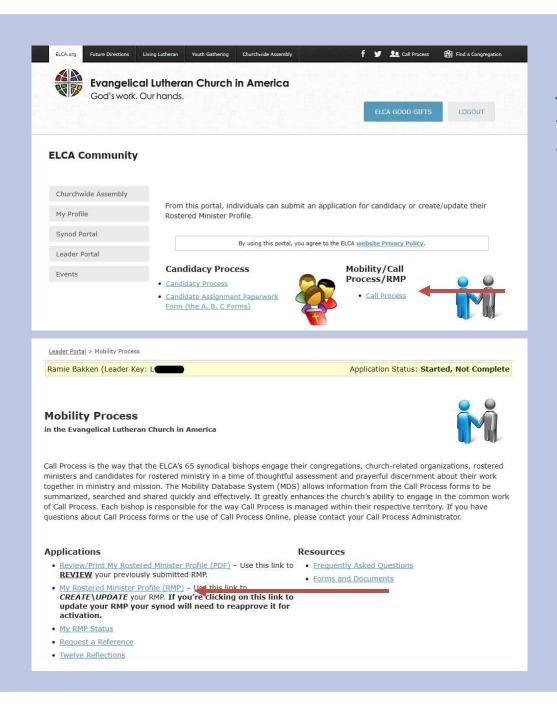

#### Where are the forms?

- At elca.org search for assignment process
- Click on resources, then select assignment process

Click on ELCA community login

Go directly to ELCA community login at community.elca.org