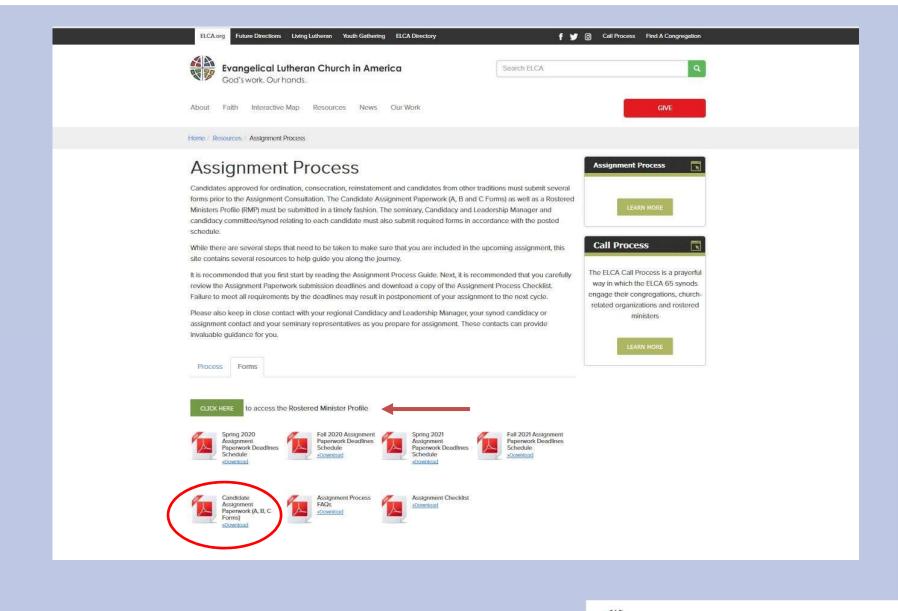

### Where are the forms? Assignment Process Page

#### www.elca.org/resources/assignment-process

**Evangelical Lutheran Church in America** God's work. Our hands.

**Evangelical Lutheran Church in America** God's work. Our hands.

#### Where are the forms?

- At elca.org search for assignment process
- Click on resources, then select assignment process

Click on ELCA community login

Go directly to ELCA community login at community.elca.org