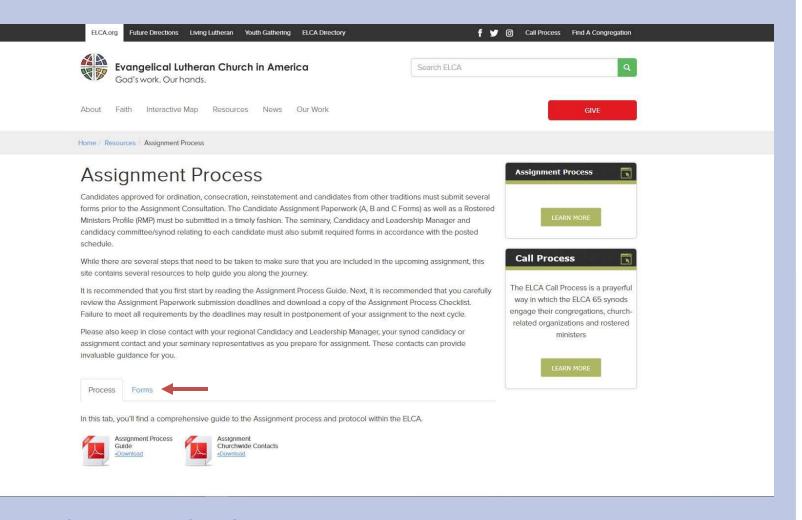

### Where are the forms? Assignment Process Page

#### www.elca.org/resources/assignment-process

**Evangelical Lutheran Church in America** God's work. Our hands.

**Evangelical Lutheran Church in America** God's work. Our hands.

#### Where are the forms?

- At elca.org search for assignment process
- Click on resources, then select assignment process

Click on ELCA community login

Go directly to ELCA community login at community.elca.org